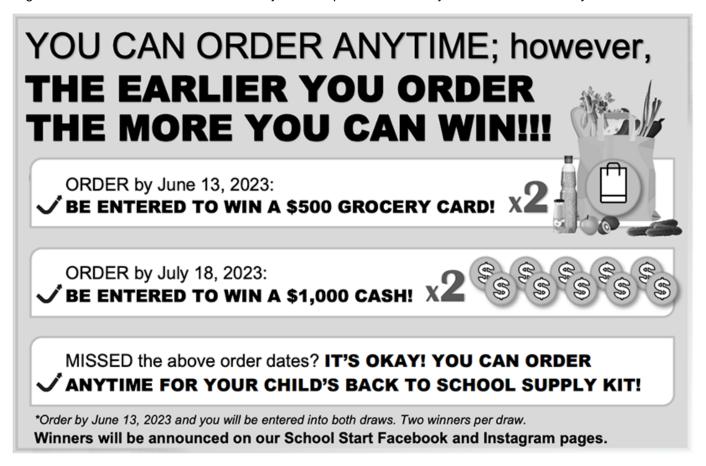

## Dear Parents/Guardians:

Your teachers at Minchau School are excited to offer the opportunity to purchase quality standardized school supplies through School Start for the 2023/2024 school year. This process will save you both time and money.